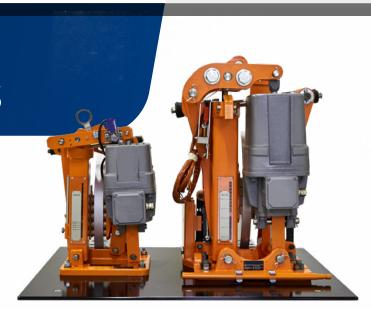

### THRUSTER DISC BRAKES

Service brakes are installed on the high-speed line of the gearbox. These brakes follow motor ratings and is delivered in 4 different sizes, that match market standard. They are designed for heavy actuations and long lifetime, additional benefits is easy installation, adjustment and maintenance. Thruster brakes are designed for high-braking torque applications such as ports, iron and steel or mining. Delivered in Right or Left oriented version.

Standard equipped with most essential functions. The automatic wear compensation ensures a constant torque whatever the wear of the lining pads. The brakes can be equipped with several options.

- Hydraulic brakes offer an incomparable braking torque stability
- Thruster brakes are designed for high-braking torque applications such as ports, iron and steel or mining
- Drum brakes are used when the mechanical constraints are not an overriding facto

## **TECHNICAL DATA FAV RANGE**

|               | FAV 10/15    | FAV 21        | FAV 40          | FAV 50           |
|---------------|--------------|---------------|-----------------|------------------|
| Brake torque: | 250 – 920 Nm | 650 – 4050 Nm | 2700 – 16800 Nm | 12700 – 21800 Nm |
| Center height | 160 mm       | 230 mm        | 280 mm          | 280mm            |
| Disc.         | 220-550mm    | 355-710mm     | 450-1000mm      | 630-1000mm       |
| Weight        | 44 kg        | 130 kg        | 222 kg          | 224 kg           |