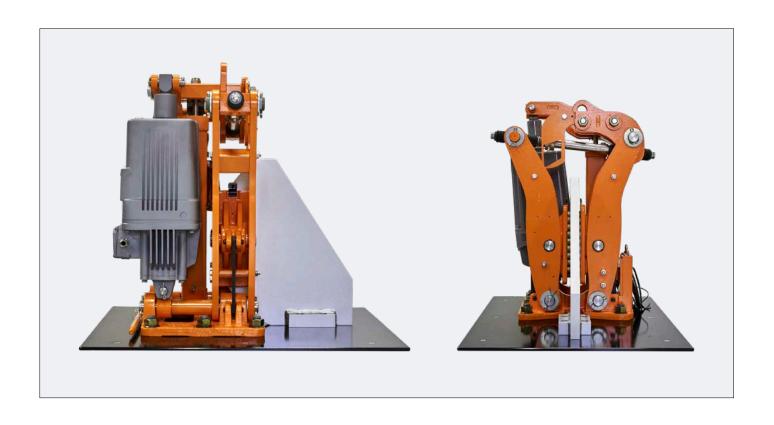

### THRUSTER DISC BRAKES

Service brakes are installed on the high-speed line of the gearbox. These brakes follow motor ratings and is delivered in 4 different sizes, that match market standard. They are designed for heavy actuations and long lifetime, additional benefits is easy installation, adjustment and maintenance. Thruster brakes are designed for high-braking torque applications such as ports, iron and steel or mining. Delivered in Right or Left oriented version.

Standard equipped with most essential functions. The automatic wear compensation ensures a constant torque whatever the wear of the lining pads. The brakes can be equipped with several options.

- Hydraulic brakes offer an incomparable braking torque stability
- Thruster brakes are designed for high-braking torque applications such as ports, iron and steel or mining
- Drum brakes are used when the mechanical constraints are not an overriding facto

## **TECHNICAL DATA FAV RANGE**

|               | FAV 10/15    | FAV 21        | FAV 40          | FAV 50           |
|---------------|--------------|---------------|-----------------|------------------|
| Brake torque: | 250 – 920 Nm | 650 – 4050 Nm | 2700 – 16800 Nm | 12700 – 21800 Nm |
| Center height | 160 mm       | 230 mm        | 280 mm          | 280mm            |
| Disc.         | 220-550mm    | 355-710mm     | 450-1000mm      | 630-1000mm       |
| Weight        | 44 kg        | 130 kg        | 222 kg          | 224 kg           |