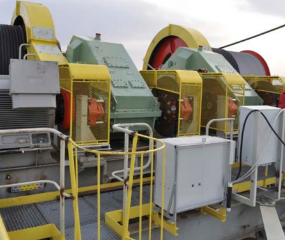

### THRUSTER DISC BRAKES

Service brakes are installed on the high-speed line of the gearbox. These brakes follow motor ratings and is delivered in 4 different sizes, that match market standard. They are designed for heavy actuations and long lifetime, additional benefits is easy installation, adjustment and maintenance. Thruster brakes are designed for high-braking torque applications such as ports, iron and steel or mining. Delivered in Right or Left oriented version.

#### **APPLICATIONS**

- Designed for all applications in a crane (gantry, boom, slewing, hoist)
- Port cranes
- Ship loader / unloader
- Stacker / Reclaimer
- Steel works
- Material handling
- Bucket wheel
- Mining
- Workshop cranes
- Tower cranes