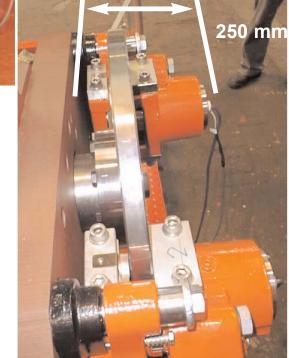

The extremely compact design of the brakes has made it possible to generate a braking torque of 1850 Nm - by using the available mounting space of only 250 mm from the gear box to the edge of the frame.