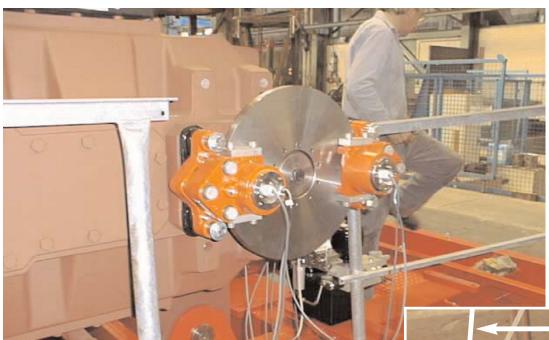

## Germany

German manufacturer known for its high-quality of both tower cranes and harbour cranes. Their big series of tower cranes are used world wide, especially in the construction of tower blocks.

For many years Svendborg Brakes has fitted the driving gears of various series of the shown winches with service brakes of the BSFI 200 MS brake type. Because of the high maximum RPM number of the driving gears it is absolutely necessary that the monospring brakes are symmetrically grouped. The brakes are flange mounted on the gear box.

The extremely compact design of the brakes has made it possible to generate a braking torque of 1850 Nm - by using the available mounting space of only 250 mm from the gear box to the edge of the frame.